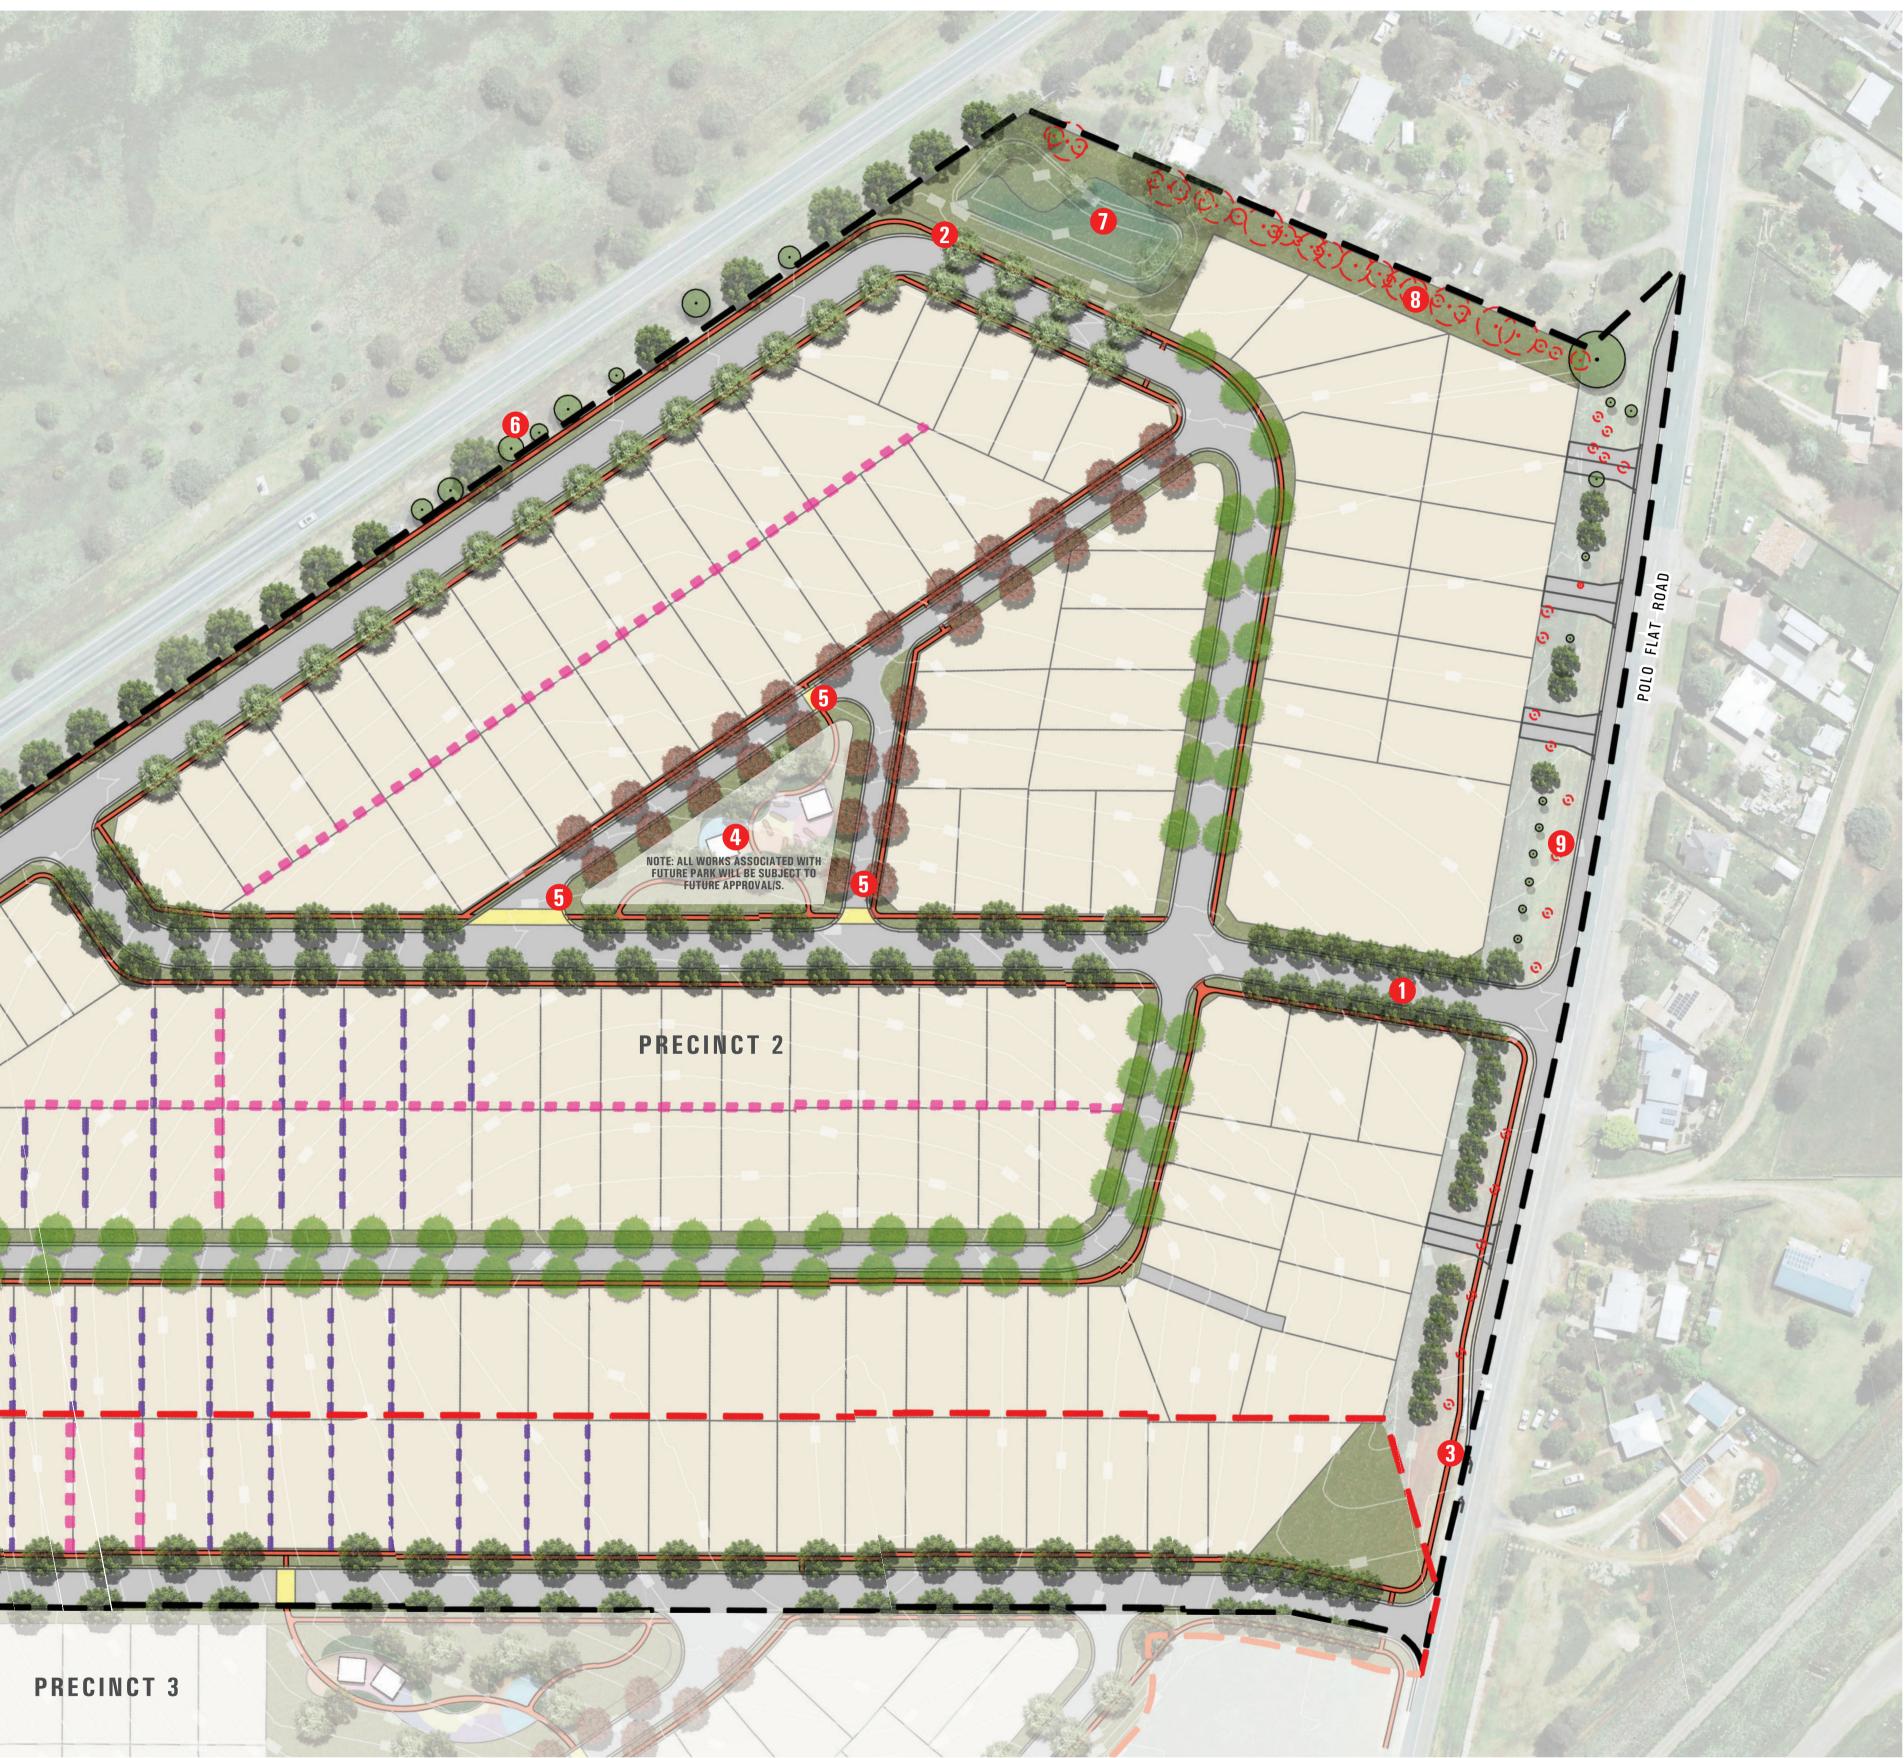

### DESIGN NOTES

- AVENUE PLANTING CREATING A SENSE OF ENTRY INTO THE DEVELOPMENT FROM POLO FLAT ROAD.
- 2 SERIES OF CONCRETE PATHWAYS PROVIDING CIRCULATION THROUGHOUT THE SITE ALONG TREE LINES STREETS. THE PATHWAYS CREATE AN OVERALL LOOP AROUND THE EXTENT OF THE DEVELOPMENT LINKING AROUND THE DETENTION BASINS AND INTO THE PROPOSED OPEN SPACE ALLOWING MULTIPLE OPPORTUNITIES FOR INTERACTION WITH THE OUTSIDE ENVIRONMENT.
- **3** POTENTIAL FOR FUTURE PEDESTRIAN CONNECTIONS ALONG POLO FLAT ROAD TOWARDS THE TOWN CENTRE AND SURROUNDING RESIDENTIAL AREAS TO ENHANCE OVERALL CONNECTIVITY OF COOMA.
- PROPOSED OPEN SPACE PARK FOR FLEXIBLE USE PROVIDING OPEN TURF 4 SPACES, SHELTERS, SEATING AND NATURAL INFORMAL PLAY ELEMENTS. NOTE: ALL WORKS ASSOCIATED WITH THE FUTURE PARK WILL BE SUBJECT TO FUTURE APPROVAL/S. PRECINCT 2 OPEN SPACE PARK AND PLAYGROUND AREA WILL NOT BE INCLUDED AS PART OF THIS APPROVAL, BUT WILL BE DELIVERED TO COUNCIL STANDARDS TO FUTURE DETAILS AND APPROVAL.
- IN ROAD PAVING THRESHOLDS PROVIDED TO ENHANCE SAFETY AND ENCOURAGE CARS TO REDUCE SPEED WHERE PEDESTRIANS ARE LIKELY TO BE 5 CROSSING THE ROAD TOWARDS OPEN SPACES. THIS CREATES A PEDESTRIAN FRIENDLY ZONE WITHIN THE DEVELOPMENT.
- 6 EXISTING TREES ALONG NORTHERN BOUNDARY ARE TO BE RETAINED WITH ADDITIONAL TREES AND LANDSCAPE EMBELLISHMENT PROVIDED TO ADDRESS THE PROMINENT 'GATEWAY' INTO COOMA ALONG THE MONARO HIGHWAY AND CREATE AN INTERFACE WITH RESIDENTIAL COMMUNITY.
- **7** DETENTION BASINS PROVIDED WITH ADDITIONAL TREE PLANTING TO PROVIDE ADDITIONAL LANDSCAPE AMENITY AND PROMOTE BIODIVERSITY.
- 8 PROPOSED GRASS SWALE AND ASSOCIATED UNDERGROUND SERVICES TO MEET DRAINAGE REQUIREMENTS OF DEVELOPMENT.
- **9** REMOVAL OF EXISTING TREES ALONG POLO FLAT ROAD RESERVE WILL BE REPLACED IN ACCORDANCE WITH SMRC POLICY 180 - TREE MANAGEMENT.

MONARO HIGHWAY REFER TO L-003 FOR FULL EXTENT OF PRECINCT 2 10 20 30 100m 50

SCALE 1:1000 @ A1

## MASTERPLAN - PRECINCT 2

#### LEGEND

.

- LIMIT OF WORKS PRECINCT 2 LIMIT OF WORKS - PRECINCT 3 PROPOSED RETAINING WALLS (REFER TO SHEET L-004 FOR FURTHER DETAILS) PROPOSED PATHWAYS
  - IN ROAD PAVING THRESHOLD
  - EXISTING TREES RETAINED

EXISTING TREES REMOVED

PROPOSED SHELTER

PROPOSED TREES

TURF VERGE AND OPEN SPACE

PROPOSED PLANTING