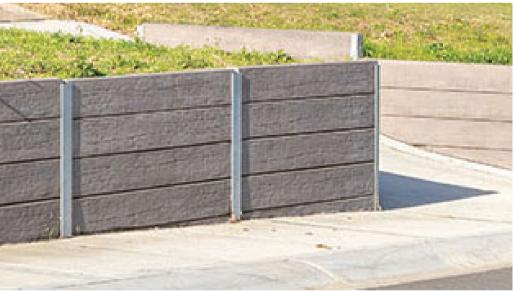

## **RETAINING WALL PLAN AND SECTIONS**

NSW DEPARTMENT OF PLANNING AND ENVIRONMENT **POLO FLAT ROAD RESIDENTIAL DEVELOPMENT** 

> DATE 09.11.2022

PROJECT NO 50522046

DWG NO L-004

#### RETAINING WALLS

Timber look retaining wall

PROJECT NO 50522046

DWG NO L-005