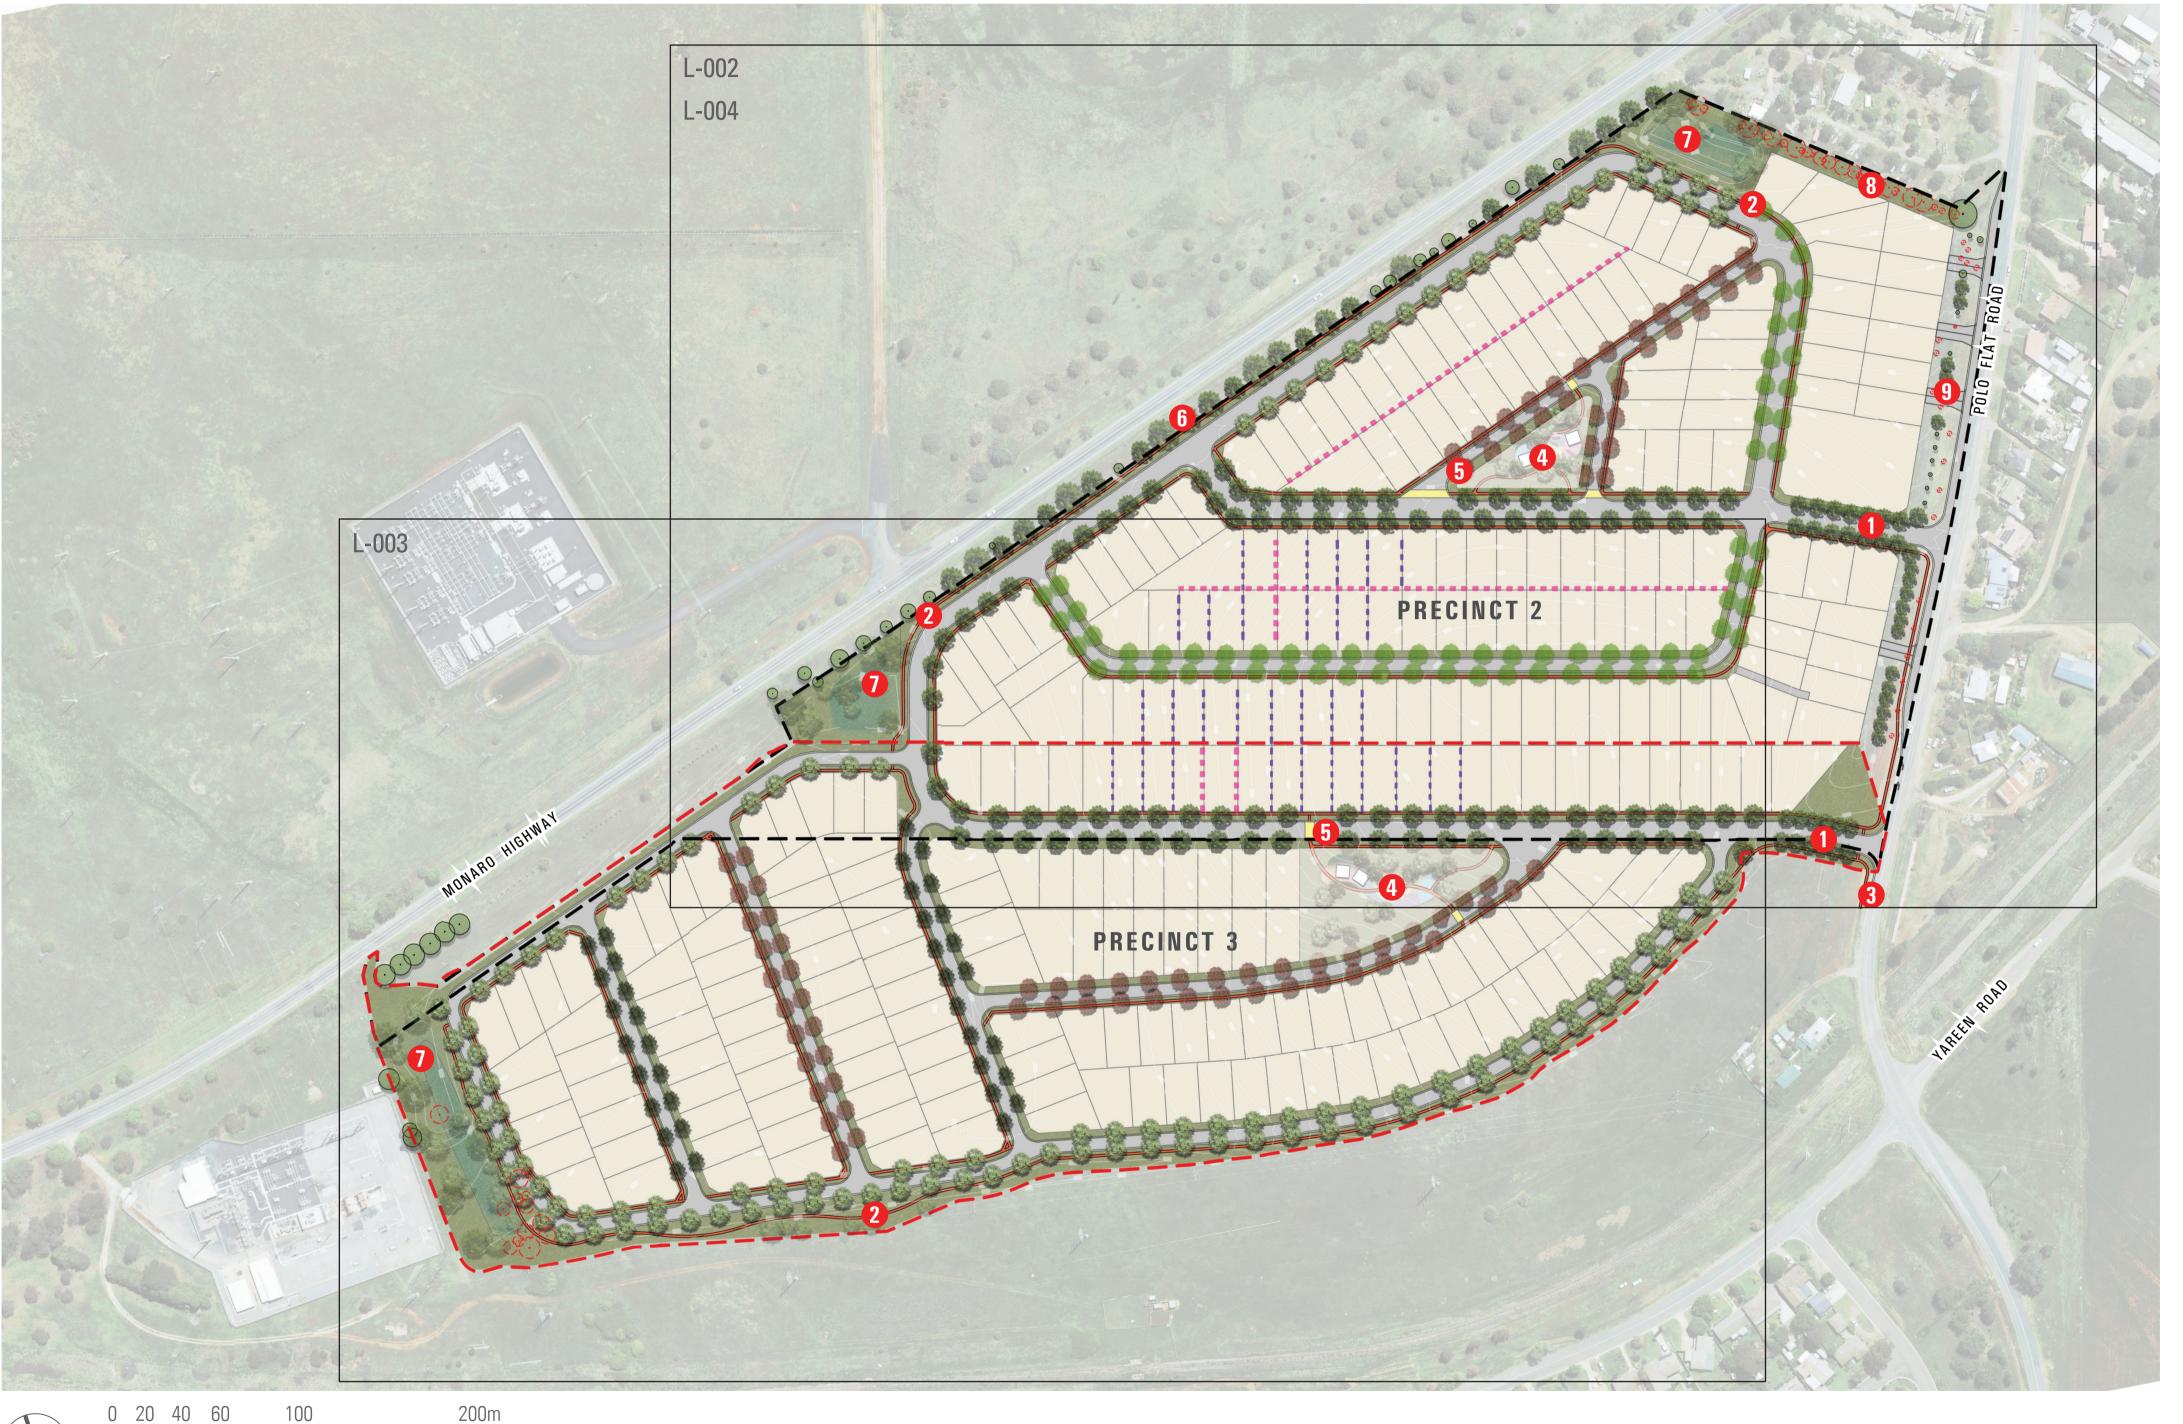

### DESIGN NOTES

- AVENUE PLANTING CREATING A SENSE OF ENTRY INTO THE DEVELOPMENT FROM POLO FLAT ROAD. 2 SERIES OF CONCRETE PATHWAYS PROVIDING CIRCULATION THROUGHOUT THE SITE ALONG TREE LINES STREETS. THE PATHWAYS CREATE AN OVERALL LOOP AROUND THE EXTENT OF THE DEVELOPMENT LINKING AROUND THE DETENTION BASINS AND INTO THE PROPOSED OPEN SPACE ALLOWING MULTIPLE OPPORTUNITIES FOR INTERACTION WITH THE OUTSIDE ENVIRONMENT. **3** POTENTIAL FOR FUTURE PEDESTRIAN CONNECTIONS TOWARDS THE TOWN CENTRE AND SURROUNDING RESIDENTIAL AREAS TO ENHANCE OVERALL CONNECTIVITY OF COOMA. **4** PROPOSED OPEN SPACE INCORPORATING OPEN TURF AREAS, SHELTERS, PLAYGROUND ELEMENTS, SEATING AND SHADE TREES. SPACES PROMOTE PLAY AND SOCIAL INTERACTION. EACH SPACE CAN CATER TO DIFFERENT AGES AND ACTIVITIES TO PROVIDE A RANGE OF RECREATION ACTIVITIES WITH THE TWO PRECINCTS COMPLEMENTING EACH OTHER. NOTE: ALL WORKS ASSOCIATED WITH THE FUTURE PARKS IN BOTH PRECINCTS WILL BE SUBJECT TO FUTURE APPROVAL/S. PRECINCT 2 & 3 OPEN SPACE PARK AND PLAYGROUND AREA WILL NOT BE INCLUDED AS PART OF THIS APPROVAL, BUT WILL BE DELIVERED TO COUNCIL STANDARDS TO FUTURE DETAILS AND APPROVAL. **5** IN ROAD PAVING THRESHOLDS PROVIDED TO ENHANCE SAFETY AND ENCOURAGE CARS TO REDUCE SPEED WHERE PEDESTRIANS ARE LIKELY TO BE CROSSING THE ROAD TOWARDS OPEN SPACES. THIS CREATES A PEDESTRIAN FRIENDLY ZONE WITHIN THE DEVELOPMENT. 6 EXISTING TREES ALONG WESTERN BOUNDARY ARE TO BE RETAINED WITH ADDITIONAL TREES AND LANDSCAPE EMBELLISHMENT PROVIDED TO ADDRESS THE PROMINENT 'GATEWAY' INTO COOMA ALONG THE MONARO HIGHWAY AND CREATE AN INTERFACE WITH RESIDENTIAL COMMUNITY.
- DETENTION BASINS PROVIDED WITH ADDITIONAL TREE PLANTING FOR ENVIRONMENTAL ENHANCEMENT AND AMENITY FOR PEDESTRIANS.
- 8 PROPOSED GRASS SWALE AND ASSOCIATED UNDERGROUND SERVICES TO MEET DRAINAGE REQUIREMENTS OF DEVELOPMENT
- REMOVAL OF EXISTING TREES ALONG POLO FLAT ROAD RESERVE WILL BE REPLACED IN ACCORDANCE WITH SMRC POLICY 180 TREE MANAGEMENT. **A**

## LANDSCAPE OVERALL MASTERPLAN

| 0 | 2 | 2 |  |  |
|---|---|---|--|--|

### LEGEND

#### NSW DEPARTMENT OF PLANNING AND ENVIRONMENT **POLO FLAT ROAD RESIDENTIAL DEVELOPMENT**

DATE 09.11.20

- LIMIT OF WORKS PRECINCT 2
- LIMIT OF WORK PRECINCT 3
- PROPOSED PATHWAYS
  - IN ROAD PAVING THRESHOLD
  - EXISTING TREES RETAINED
  - EXISTING TREES REMOVED
  - PROPOSED TREES
  - TURF VERGE AND OPEN SPACE