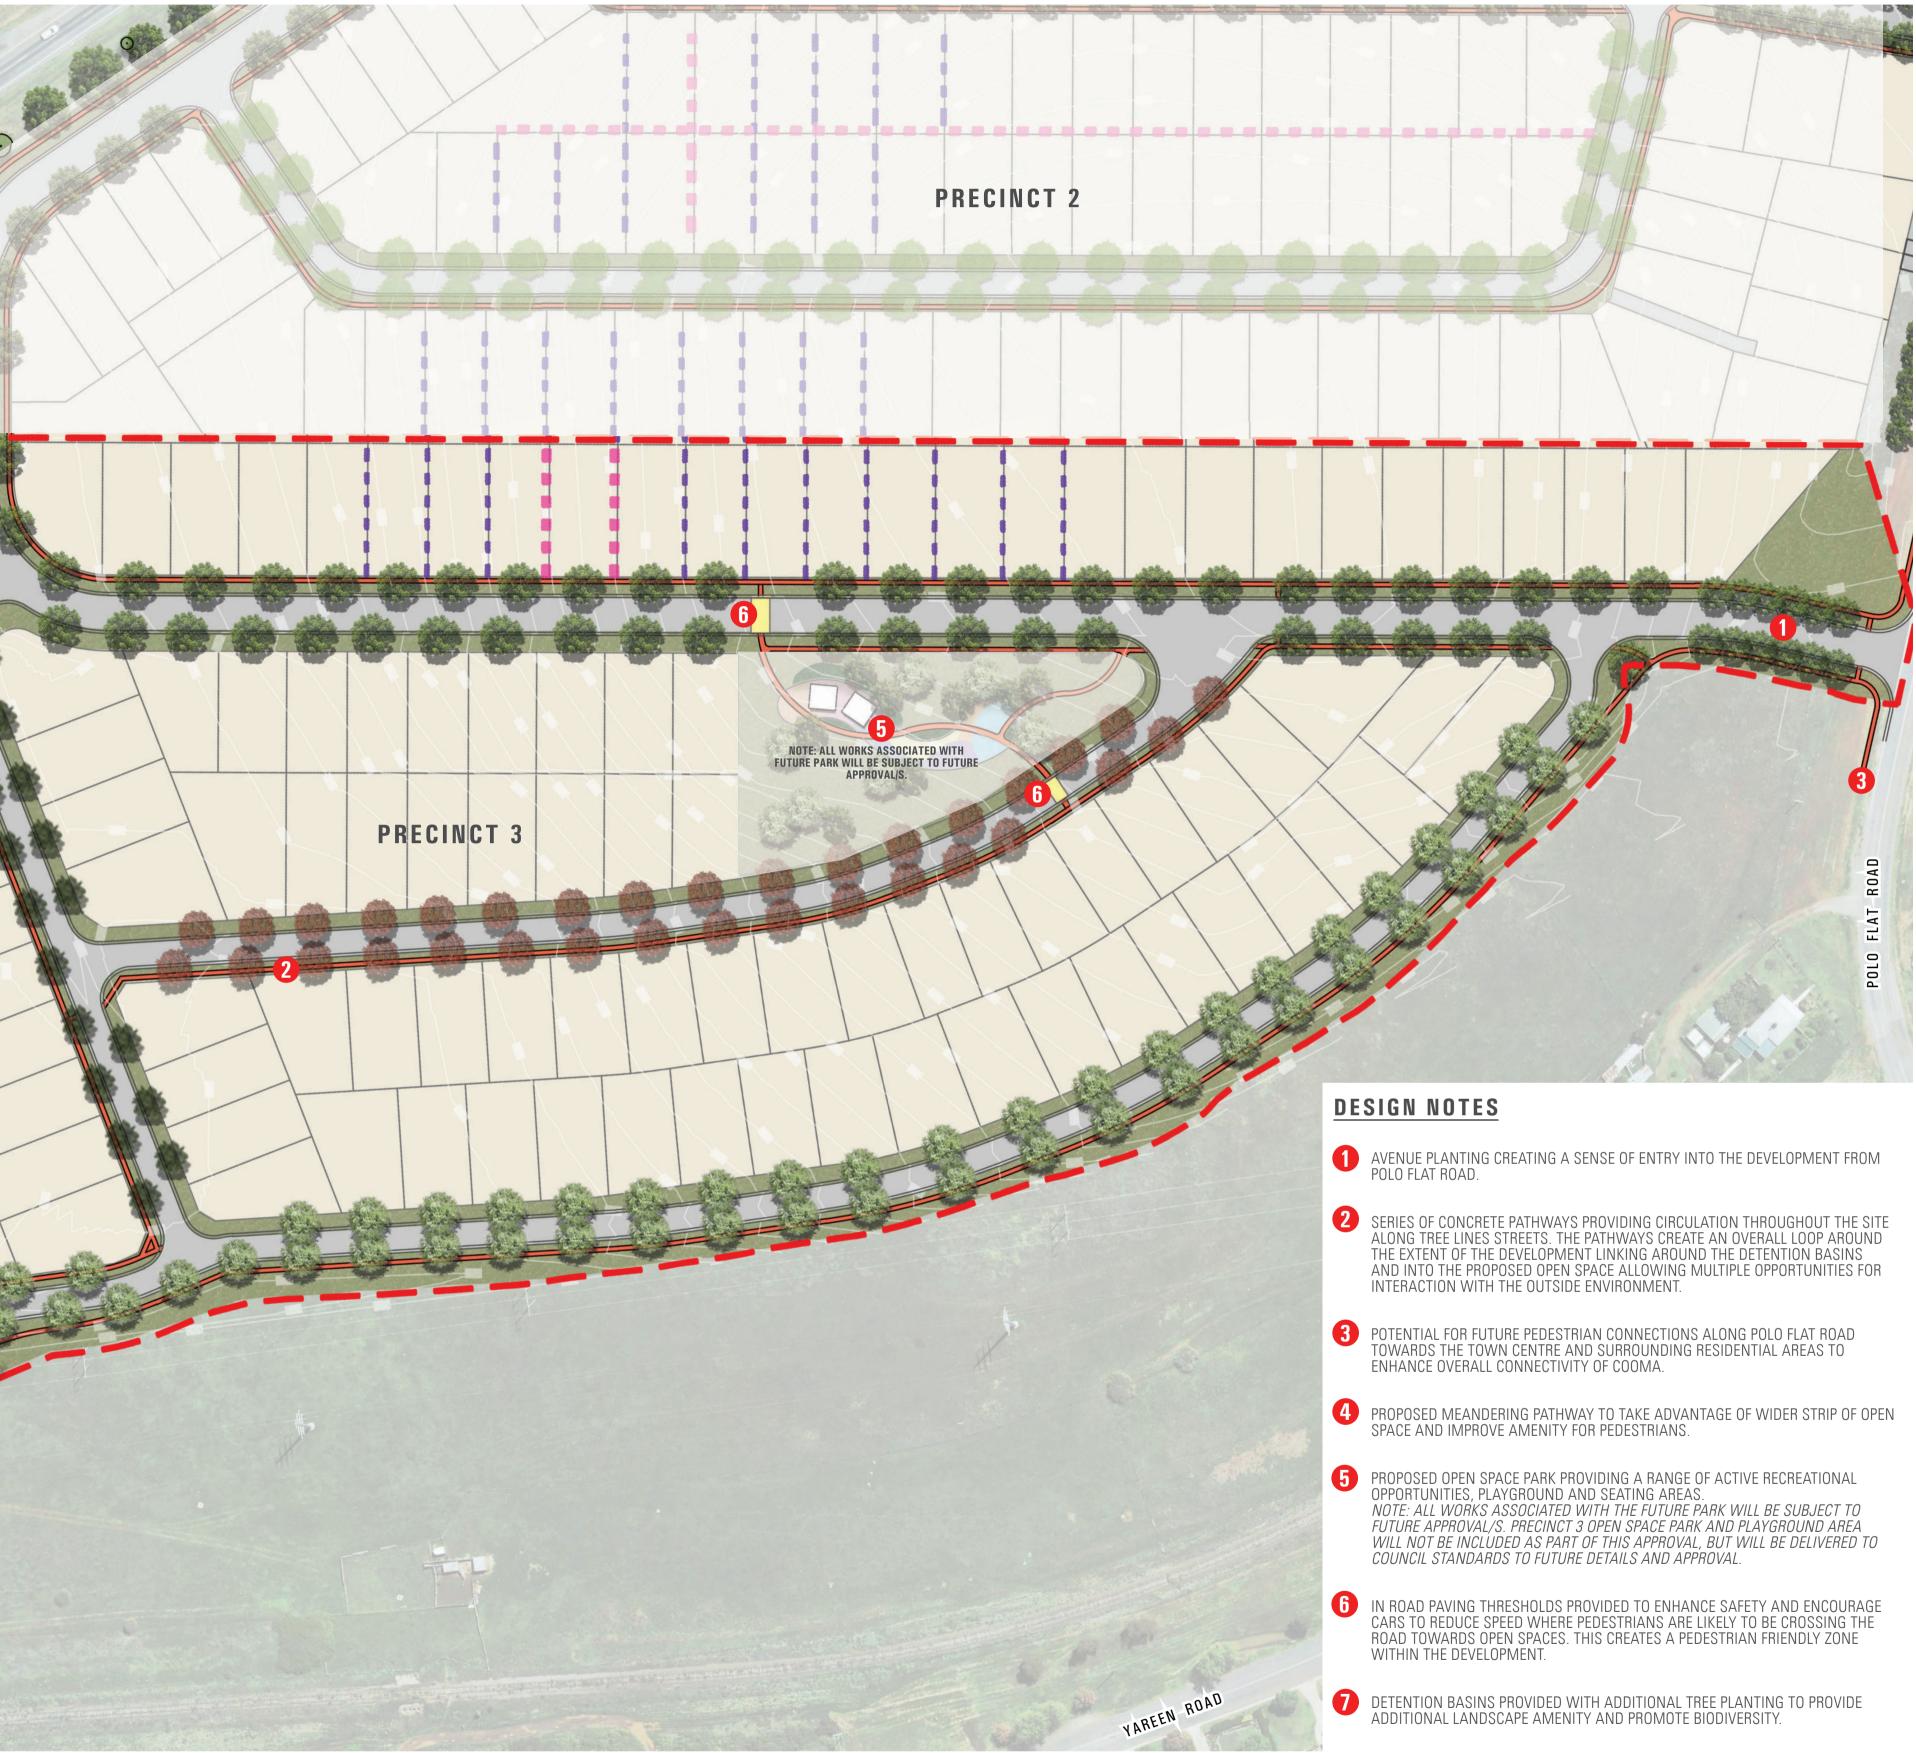

### DESIGN NOTES

- AVENUE PLANTING CREATING A SENSE OF ENTRY INTO THE DEVELOPMENT FROM POLO FLAT ROAD. 2 SERIES OF CONCRETE PATHWAYS PROVIDING CIRCULATION THROUGHOUT THE SITE ALONG TREE LINES STREETS. THE PATHWAYS CREATE AN OVERALL LOOP AROUND THE EXTENT OF THE DEVELOPMENT LINKING AROUND THE DETENTION BASINS AND INTO THE PROPOSED OPEN SPACE ALLOWING MULTIPLE OPPORTUNITIES FOR INTERACTION WITH THE OUTSIDE ENVIRONMENT. **3** POTENTIAL FOR FUTURE PEDESTRIAN CONNECTIONS TOWARDS THE TOWN CENTRE AND SURROUNDING RESIDENTIAL AREAS TO ENHANCE OVERALL CONNECTIVITY OF COOMA. **4** PROPOSED OPEN SPACE INCORPORATING OPEN TURF AREAS, SHELTERS, PLAYGROUND ELEMENTS, SEATING AND SHADE TREES. SPACES PROMOTE PLAY AND SOCIAL INTERACTION. EACH SPACE CAN CATER TO DIFFERENT AGES AND ACTIVITIES TO PROVIDE A RANGE OF RECREATION ACTIVITIES WITH THE TWO PRECINCTS COMPLEMENTING EACH OTHER. NOTE: ALL WORKS ASSOCIATED WITH THE FUTURE PARKS IN BOTH PRECINCTS WILL BE SUBJECT TO FUTURE APPROVAL/S. PRECINCT 2 & 3 OPEN SPACE PARK AND PLAYGROUND AREA WILL NOT BE INCLUDED AS PART OF THIS APPROVAL, BUT WILL BE DELIVERED TO COUNCIL STANDARDS TO FUTURE DETAILS AND APPROVAL. **5** IN ROAD PAVING THRESHOLDS PROVIDED TO ENHANCE SAFETY AND ENCOURAGE CARS TO REDUCE SPEED WHERE PEDESTRIANS ARE LIKELY TO BE CROSSING THE ROAD TOWARDS OPEN SPACES. THIS CREATES A PEDESTRIAN FRIENDLY ZONE WITHIN THE DEVELOPMENT. 6 EXISTING TREES ALONG WESTERN BOUNDARY ARE TO BE RETAINED WITH ADDITIONAL TREES AND LANDSCAPE EMBELLISHMENT PROVIDED TO ADDRESS THE PROMINENT 'GATEWAY' INTO COOMA ALONG THE MONARO HIGHWAY AND CREATE AN INTERFACE WITH RESIDENTIAL COMMUNITY.
- DETENTION BASINS PROVIDED WITH ADDITIONAL TREE PLANTING FOR ENVIRONMENTAL ENHANCEMENT AND AMENITY FOR PEDESTRIANS.
- 8 PROPOSED GRASS SWALE AND ASSOCIATED UNDERGROUND SERVICES TO MEET DRAINAGE REQUIREMENTS OF DEVELOPMENT
- REMOVAL OF EXISTING TREES ALONG POLO FLAT ROAD RESERVE WILL BE REPLACED IN ACCORDANCE WITH SMRC POLICY 180 TREE MANAGEMENT. **A**

### DESIGN NOTES

- AVENUE PLANTING CREATING A SENSE OF ENTRY INTO THE DEVELOPMENT FROM POLO FLAT ROAD.
- 2 SERIES OF CONCRETE PATHWAYS PROVIDING CIRCULATION THROUGHOUT THE SITE ALONG TREE LINES STREETS. THE PATHWAYS CREATE AN OVERALL LOOP AROUND THE EXTENT OF THE DEVELOPMENT LINKING AROUND THE DETENTION BASINS AND INTO THE PROPOSED OPEN SPACE ALLOWING MULTIPLE OPPORTUNITIES FOR INTERACTION WITH THE OUTSIDE ENVIRONMENT.
- **3** POTENTIAL FOR FUTURE PEDESTRIAN CONNECTIONS ALONG POLO FLAT ROAD TOWARDS THE TOWN CENTRE AND SURROUNDING RESIDENTIAL AREAS TO ENHANCE OVERALL CONNECTIVITY OF COOMA.
- PROPOSED OPEN SPACE PARK FOR FLEXIBLE USE PROVIDING OPEN TURF 4 SPACES, SHELTERS, SEATING AND NATURAL INFORMAL PLAY ELEMENTS. NOTE: ALL WORKS ASSOCIATED WITH THE FUTURE PARK WILL BE SUBJECT TO FUTURE APPROVAL/S. PRECINCT 2 OPEN SPACE PARK AND PLAYGROUND AREA WILL NOT BE INCLUDED AS PART OF THIS APPROVAL, BUT WILL BE DELIVERED TO COUNCIL STANDARDS TO FUTURE DETAILS AND APPROVAL.
- IN ROAD PAVING THRESHOLDS PROVIDED TO ENHANCE SAFETY AND ENCOURAGE CARS TO REDUCE SPEED WHERE PEDESTRIANS ARE LIKELY TO BE 5 CROSSING THE ROAD TOWARDS OPEN SPACES. THIS CREATES A PEDESTRIAN FRIENDLY ZONE WITHIN THE DEVELOPMENT.
- 6 EXISTING TREES ALONG NORTHERN BOUNDARY ARE TO BE RETAINED WITH ADDITIONAL TREES AND LANDSCAPE EMBELLISHMENT PROVIDED TO ADDRESS THE PROMINENT 'GATEWAY' INTO COOMA ALONG THE MONARO HIGHWAY AND CREATE AN INTERFACE WITH RESIDENTIAL COMMUNITY.
- **7** DETENTION BASINS PROVIDED WITH ADDITIONAL TREE PLANTING TO PROVIDE ADDITIONAL LANDSCAPE AMENITY AND PROMOTE BIODIVERSITY.
- 8 PROPOSED GRASS SWALE AND ASSOCIATED UNDERGROUND SERVICES TO MEET DRAINAGE REQUIREMENTS OF DEVELOPMENT.
- **9** REMOVAL OF EXISTING TREES ALONG POLO FLAT ROAD RESERVE WILL BE REPLACED IN ACCORDANCE WITH SMRC POLICY 180 - TREE MANAGEMENT.

MONARO HIGHWAY REFER TO L-003 FOR FULL EXTENT OF PRECINCT 2 10 20 30 100m 50

SCALE 1:1000 @ A1