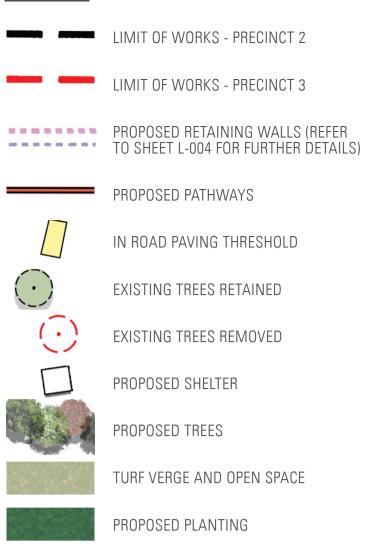

### LEGEND

#### LEGEND

.

- LIMIT OF WORKS PRECINCT 2 LIMIT OF WORKS - PRECINCT 3 PROPOSED RETAINING WALLS (REFER TO SHEET L-004 FOR FURTHER DETAILS) PROPOSED PATHWAYS
  - IN ROAD PAVING THRESHOLD
  - EXISTING TREES RETAINED

EXISTING TREES REMOVED

PROPOSED SHELTER

PROPOSED TREES

TURF VERGE AND OPEN SPACE

PROPOSED PLANTING