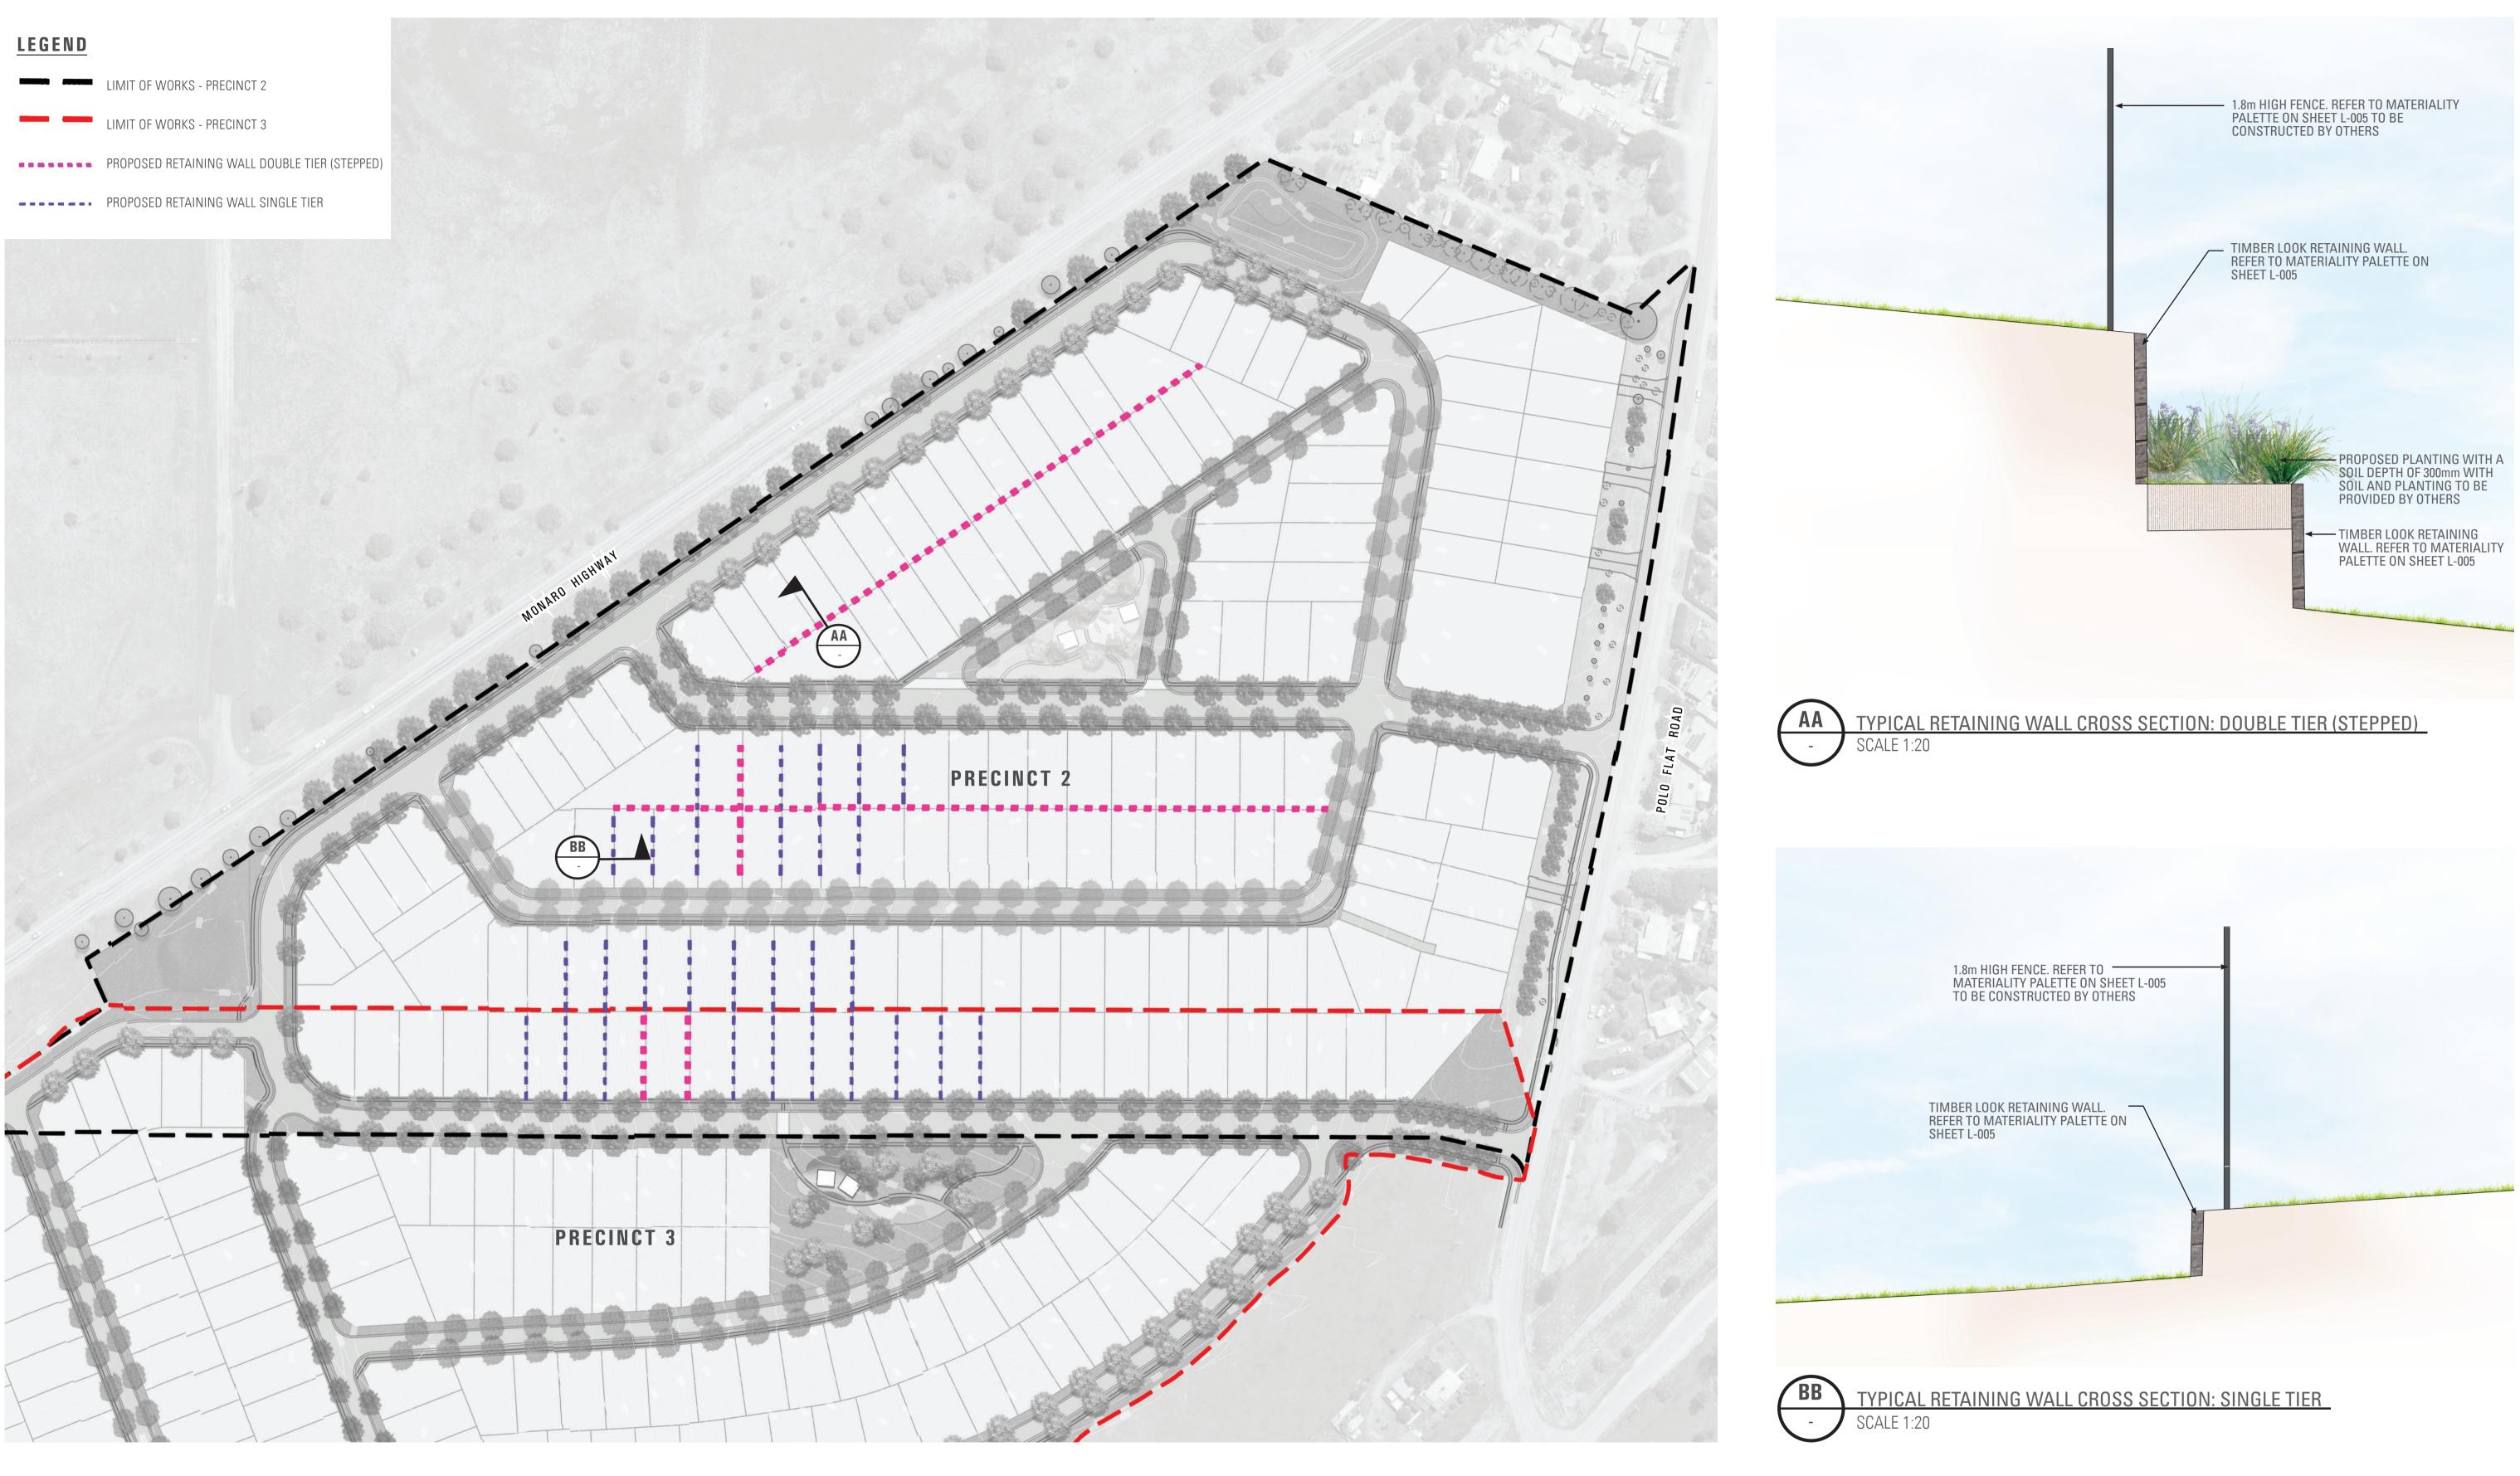

## **RETAINING WALL PLAN AND SECTIONS**

NSW DEPARTMENT OF PLANNING AND ENVIRONMENT **POLO FLAT ROAD RESIDENTIAL DEVELOPMENT** 

> DATE 09.11.2022

PROJECT NO 50522046

DWG NO L-004

### INDICATVIE MATERIALITY PALETTE

FENCING (TO BE INSTALLED BY OTHERS)

Colorbond® Steel Fencing Colour: Monument

#### RETAINING WALLS

Timber look retaining wall

PROJECT NO 50522046

DWG NO L-005